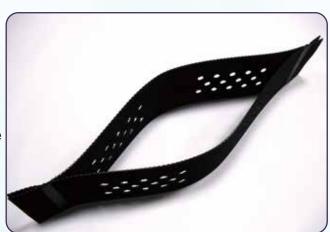

## Introduction

ACECell<sup>™</sup> W Series are made of high density polyethylene material with or without perforation. The shape of the perforation can be oval or round, especially the amount of perforations and the smooth or textured surface appearance can be produced according to client's requirements.

ACECell<sup>™</sup> W Series can be stretched out and folded, therefore, it is convenient to install and easy to transport it.