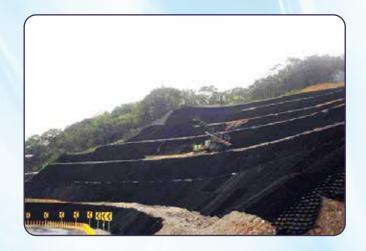

## **Applications**

- Roadway, sidewalk and highway foundation reinforcement.
- Embankment and slope vegetation.
- Facing system of reinforced retaining wall.

## Characteristics

- High compression and high impact resistance strength.
- Easy for construction.
- Excellent performance of vegetation.