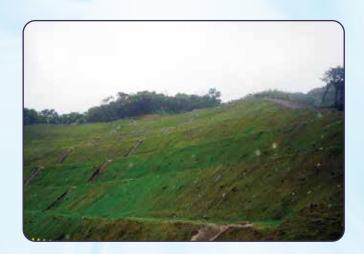

## **Applications**

- Roadway, sidewalk and highway foundation reinforcement.
- Embankment and slope vegetation.
- Facing system of reinforced retaining wall.

## Characteristics

- High compression and high impact resistance strength.
- Easy for construction.
- Excellent performance of vegetation.